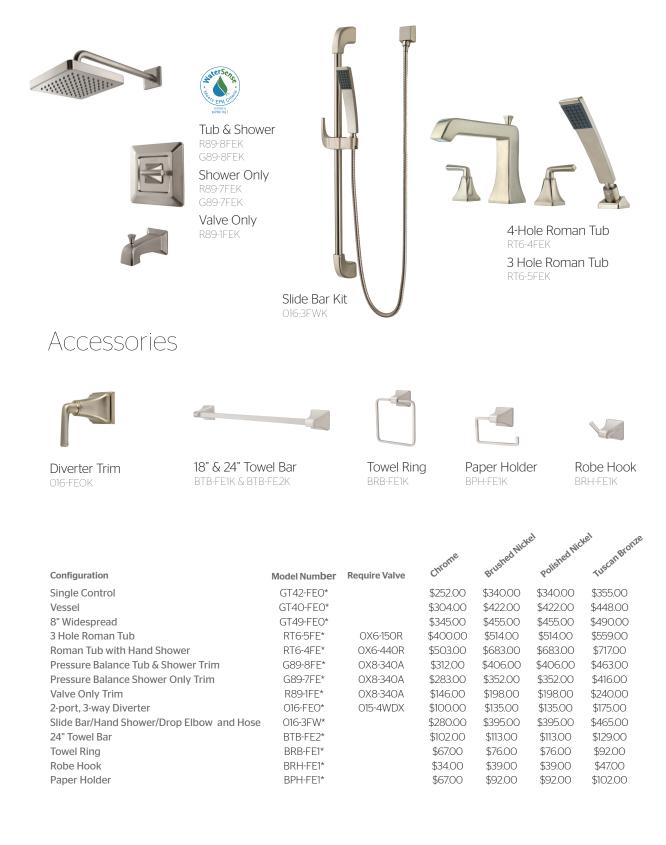

# **Park Avenue<sup>™</sup> Collection**







## **Park Avenue<sup>™</sup> Collection**











8" Widespread Lavatory GT49-FEOK



### Finish Options:



#### **Certifications:**



Certified to meet WaterSense® High-Efficiency Lavatory Faucet Standards (1.5 GPM)

#### Warranty:





Trusted since 1910, Pfister has been a leader in quality plumbing products. Style, beauty, and durability are what give Pfister faucets the edge over other manufacturers' products and when combined with the decorative and wear resistant finishes, you are assured years of trouble-free service. All faucets are backed by our Pforever Warranty<sup>®</sup>, covering finish and function - for life.



### pfisterfaucets.com/trade

© 2015 Spectrum Brands, Inc. Pfister is a trademark of Spectrum Brands, Inc.

19701 DaVinci | Lake Forest, CA 92610 1-800-pfaucet 1-800-732-8238

Designed in California, USA